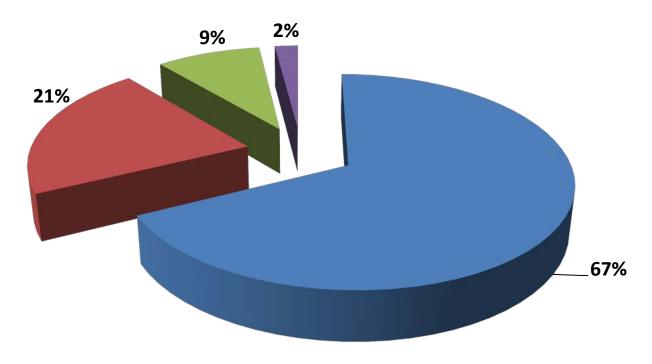

#### What is your greatest challenge as a council/chapter leader?

- Recruitment/Retention
- Leadership Succession
- Other: Share success in recruiting, automated data tools,
- Revenue Generation