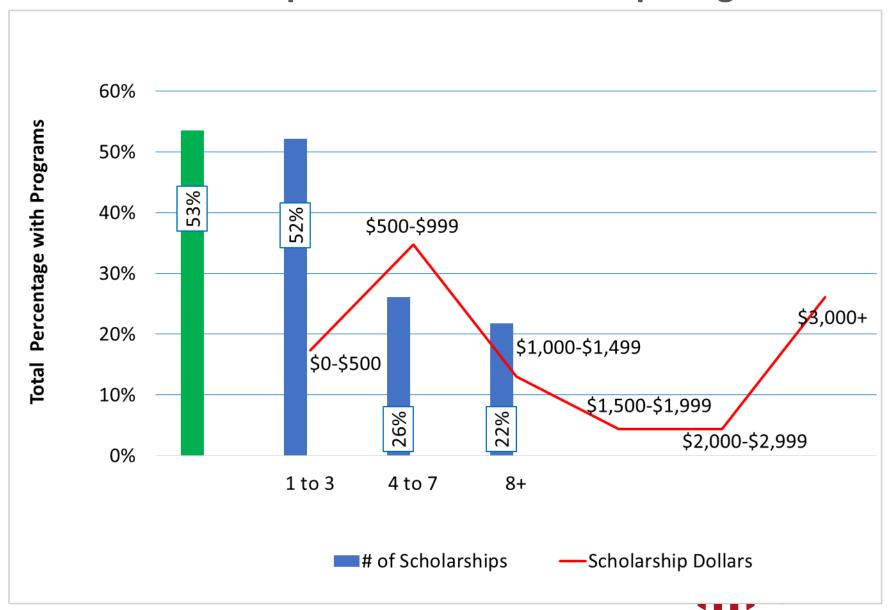

# **Council & Chapter Affairs**

### **Council Presidents' Seminar Crosstalk**

April 6, 2017



# **Agenda**

- Survey Results
- Quarterly Leaders' Training Workshop
- Open Discussion



#### **Council and Chapter Annual Scholarship Programs**



### How do you prefer we share information?





#### What is your greatest challenge as a council/chapter leader?



- Recruitment/Retention
- Leadership Succession
- Other: Share success in recruiting, automated data tools,
- Revenue Generation



# **Quarterly Leaders' Training Workshops**

#### North East Region Leaders' Workshop Atlantic City, NJ May 5 - 6

- Friday, May 5
  - Check In
  - Icebreaker Reception
  - Welcome
- Saturday, May 6
  - 08:00 08:30 General Session
  - 08:30 10:30 Chapter Management Tng
  - 08:30 10:30 Legislative Tng
  - 10:45 11:50 Open Discussion / Best Practices
  - 11:50 12:00 Closing Remarks / Lunch



# **Quarterly Leaders' Training Workshops**

### Workshop Goals:

- ☐ Share best practices among chapter leaders
- ☐ Equip leaders with takeaway workbook